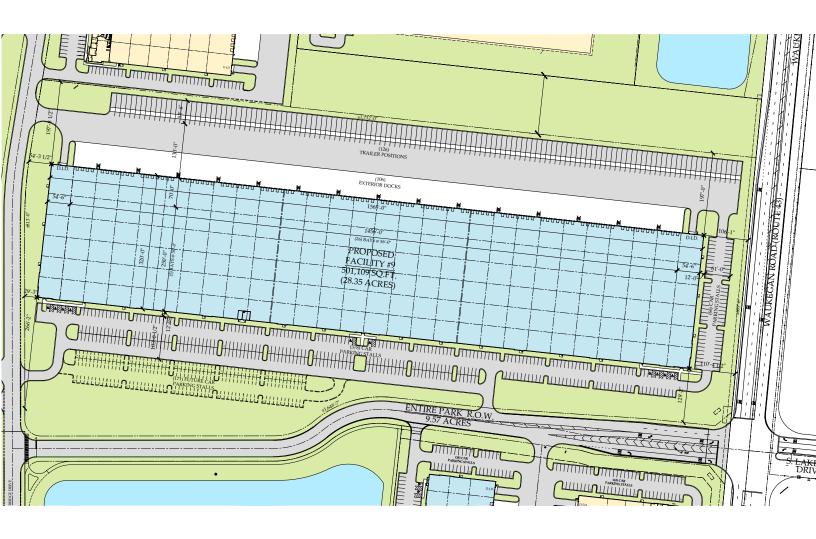

### SITE PLAN

## BUILDING IX 501,109 SF +/-28.35 Acres

| Divisible To:    |
|------------------|
| Clear Height:    |
| Sprinkler:       |
| Exterior Docks:  |
| Drive-in Doors:  |
| Trailer Parking: |
| Car Parking:     |
| Spec Office:     |

150,000 SF 36' ESFR 106 2 126 444 (expandable to 615) To Suit

© 2020 CBRE, Inc. All rights reserved. This information has been obtained from sources believed reliable, but has not been verified for accuracy or completeness. You should conduct a careful, independent investigation of the property and verify all information. Any reliance on this information is solely at your own risk. CBRE and the CBRE logo are service marks of CBRE. Inc. All other marks displayed on this document are the property of their respective owners, and the use of such logos does not imply any affiliation with or endorsement of CBRE. Photos herein are the property of their respective owners. Use of these images without the express written consent of the owner is prohibited.